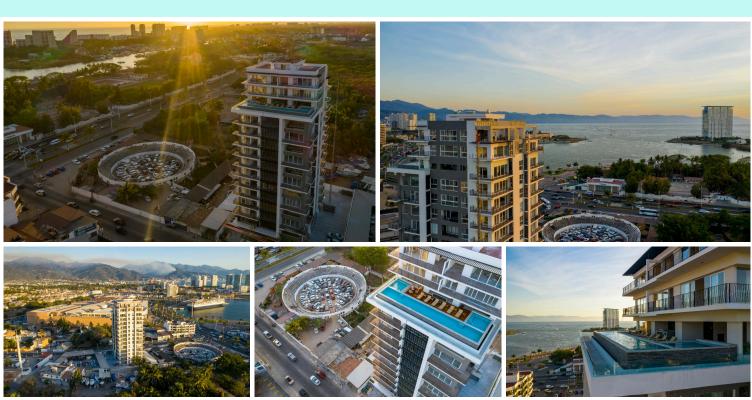

## **DUVA 906**

## **\$390,000 USD** Condo M2: 116 Deeded Parking M2: 13

DUVA is a project with modern units based on an architecture focused on its interior distribution and functionality of spaces. With Quality and Design that Grupo Inmobiliario 4CGi has been characterized

## Features

- Bedrooms: 2
- Bathrooms: 2
- Common amenities: 24 Hours Security, Elevator, Gym, Pool, Security Guard
- Appliance: Cook Top: Gas