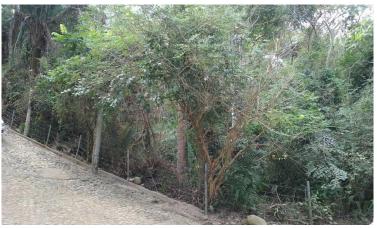

## \$1,330,648 USD

Lot M2: 6,653 Lot SqFt: 71,589

his lot is located in Patzcuaro beach, a beautiful place in the jungle of Nayarit, where contact with nature will make your day to day a unique and enviable experience. Patzcuaro It's a throwback to the way Sayulita used to be, before the huge crowds. Patzcuaro offers tranquility, harmony and, without a doubt, great sports experiences, such as surfing, hiking to the monkey mountain, snorkeling, among others. Having your own space in this area is undoubtedly the greatest luxury you can acquire. You have the opportunity to create the home of your dreams, or why not? build your highly profitable business, ecological tourism is paramount in this area, where...